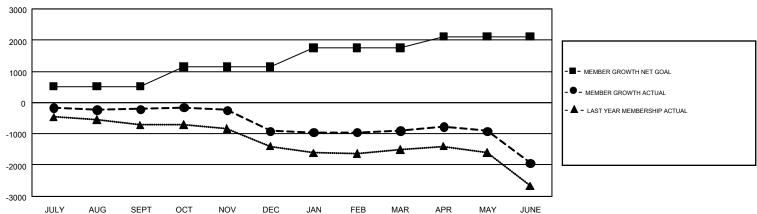

## GOALS AND ACTUAL MEMBERS CUMULATIVE

| DROPPED CLUBS: 46  DROPPED MEMBERS |       |                           |                                 | RIBUTION<br>22,207 (61.84%)<br>13,704 (38.16%) |       |
|------------------------------------|-------|---------------------------|---------------------------------|------------------------------------------------|-------|
| DECEASED                           | 513   | CLICK HERE FOR CUMULATIVE | TOTAL FAMILY UNIT MEMBERS       |                                                | 7,329 |
| CLUB CANCELLED                     | 291   | MEMBERSHIP DATA           | FAMILY MEMBERS PAYING HALF DUES |                                                | 0.704 |
| OTHER                              | 5,363 |                           |                                 |                                                | 3,794 |
| TOTAL                              | 6,167 |                           |                                 |                                                |       |