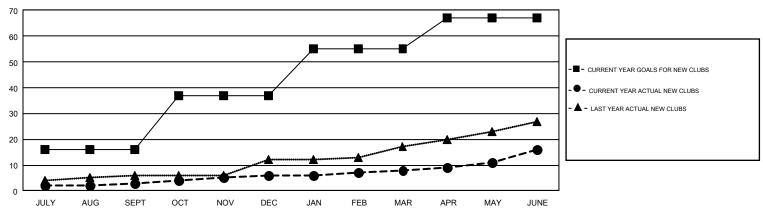

SEPT | 16            | 3           | 12            | JULY/AUG/SEPT         | 521                       | 1,249                   | 1,256                                        |  |
| OCT/NOV/DEC   | 21            | 3           | 6             | OCT/NOV/DEC           | 622                       | 1,062                   | 1,655                                        |  |
| JAN/FEB/MAR   | 18            | 2           | 11            | JAN/FEB/MAR           | 608                       | 1,151                   | 1,023                                        |  |
| APR/MAY/JUNE  | 12            | 8           | 17            | APR/MAY/JUNE          | 365                       | 1,344                   | 2,235                                        |  |

## GOALS AND ACTUAL NEW CLUBS CUMULATIVE



## GOALS AND ACTUAL MEMBERS CUMULATIVE



| DROPPED CLUBS: 46  DROPPED MEMBERS |       |                           |                                 | RIBUTION<br>22,207 (61.84%)<br>13,704 (38.16%) |       |
|------------------------------------|-------|---------------------------|---------------------------------|------------------------------------------------|-------|
| DECEASED                           | 513   | CLICK HERE FOR CUMULATIVE | TOTAL FAMILY UNIT MEMBERS       |                                                | 7,329 |
| CLUB CANCELLED                     | 291   | MEMBERSHIP DATA           | FAMILY MEMBERS PAYING HALF DUES |                                                | 0.704 |
| OTHER                              | 5,363 |                           |